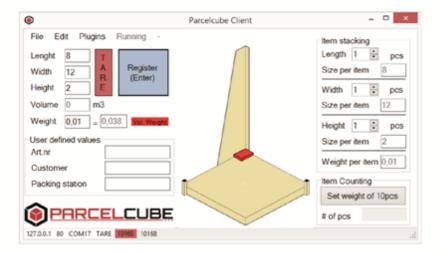

# Affordable dimensioning for shipping and receiving

Parcelcube is a unique dimensioning device combining affordable pricing with high-tech dimensioning. Parcelcube is designed for accurate, reliable and efficient capturing of shipment and product data (dimensioning, weight and ID), with performance comparable to market leaders but at a fraction of cost.

**Receiving** - Standard PC software with real-time data transfer interface with data management and real-time data transfer as standard features. PC client can be integrated into almost any WMS or ERP system.

Parcelcube requires no on-site maintenance or calibration everything can be done though remote access support.

Top performance, user friendly interface and pricing like no other system can match!

No on-site maintenance, save 80% in costs!

#### Warehouse, distribution and mail room

**Optimize packaging,** shipping items in oversized cartons costs money – the Parcelcube PC client alarms if volume (dimensional) weight is greater.

**Shipping,** freight costs are almost impossible to calculate manually with dim factor, dimensional weight etc., with ParcelCube it's done simply by pressing a button, saving minutes per shipment.

**Receiving and storage optimization,** register product master data (dimensions, weight) automatically into your WMS/ERP. Optimize storage space, automated shipment volume calculation based on stored product master data.